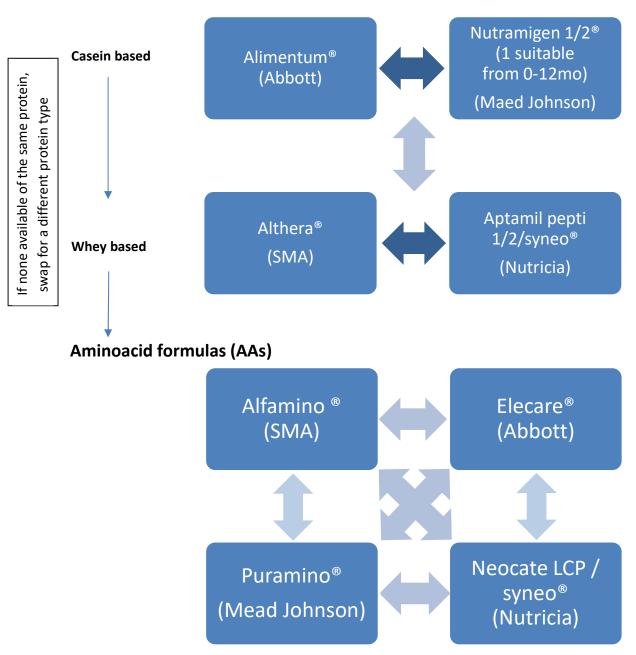

Due to recent stock issues in regards to specialist formulas affecting the whole of the UK, we have created this reckoner of formulas to try to simplify the prescription process of alternative options.

If a child is currently on an EHF and their symptoms have resolved, always attempt first to move to the same protein type. If this is out of stock, try a different protein type (casein ↔ whey). If this is not tolerated, consider then escalating to Aminoacid formulas − please note that these may be refused due to taste in older infants.

If a child is already on an aminoacid formula and this brand is out of stock, please swap to any other of the aminoacid formulas, do not use EHF.

## **Extensively hydrolysed formulas (EHFs)**

For special diets

Halal certified: All amino acid formulas, Althera

Kosher certified: Elecare<sup>®</sup>, Neocate LCP<sup>®</sup>/Syneo<sup>®</sup>, Puramino<sup>®</sup> Vegetarian: Alfamino<sup>®</sup>, Elecare<sup>®</sup>, Neocate LCP<sup>®</sup>/Syneo<sup>®</sup>, Althera<sup>®</sup>